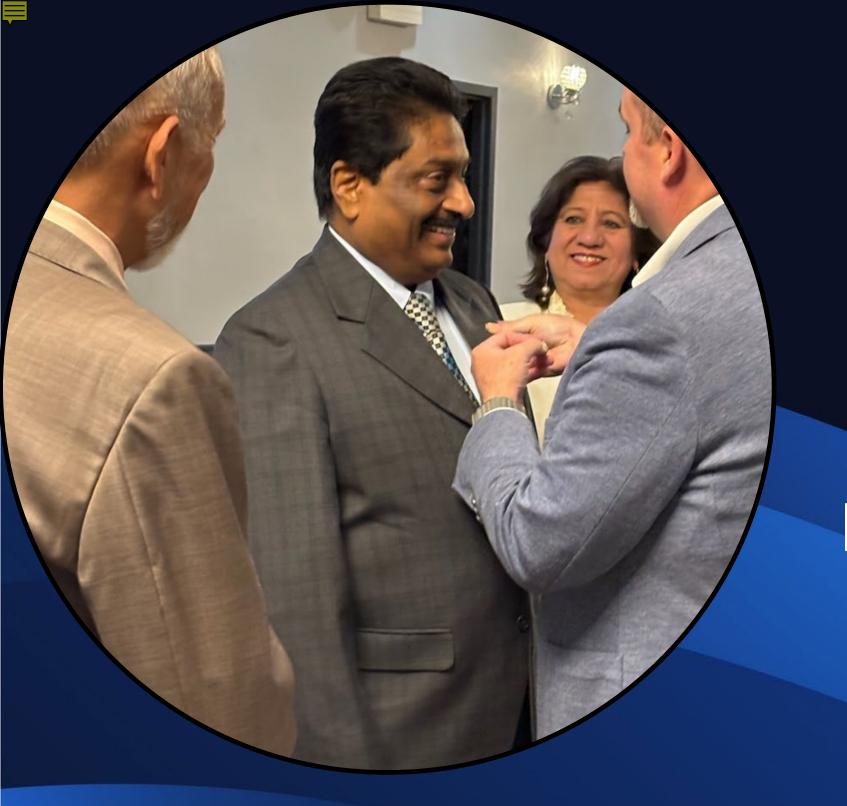

Leadership Development

Personal Growth

"I joined Rotary to make new friends, I stayed to change the world"

- 1 Discover Rotary
- 2 Attend 3 Meetings
- 3 Application Process
- 4 Orientation
- 5 Induction Ceremony